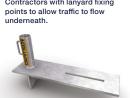

| Developed in conjunction with   |
|---------------------------------|
| Highway Maintenance             |
| Contractors with lanyard fixing |
| points to allow traffic to flow |
| underneath.                     |
|                                 |