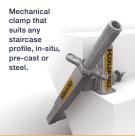

## **Attachments Guide**

| Product Code | Product<br>Name                       | Steel | Precast<br>Concrete | Formwork | Concrete | Bridge | Trailer | Civil<br>Engineering |
|--------------|---------------------------------------|-------|---------------------|----------|----------|--------|---------|----------------------|
| 000009       | Multi Slab<br>Clamp                   |       |                     |          | •        |        |         |                      |
| 000010       | Aluminium<br>Beam Clamp               |       |                     | •        |          |        |         |                      |
| 000016       | K2 Socket<br>Base                     |       |                     |          | •        |        |         |                      |
| 000019       | Socket Plate                          |       |                     |          | •        |        |         |                      |
| 000020       | Primary<br>Beam Clamp                 |       |                     | •        |          |        |         |                      |
| 000023       | Max Adj.<br>I-beam<br>Clamp           | •     |                     |          |          |        |         |                      |
| 000040       | Sacrificial<br>Socket                 | •     | •                   |          |          |        |         |                      |
| 000042       | Adj. I-Beam<br>clamp                  | •     |                     |          |          |        |         | _                    |
| 000047       | Adj. Slab<br>edge bracket             |       |                     |          | •        | 13     |         |                      |
| 000048       | Parapet<br>Replacement<br>Plate       |       |                     |          | •        | •      |         | -                    |
| 000052       | Groundworks<br>/ Vehicle Bed<br>Clamp |       |                     |          |          |        | •       | •                    |
| 000075       | Staircase<br>Clamp                    |       |                     |          | •        | 7      | *       | 1                    |
| 000076       | I-Beam<br>Attachment                  | •     |                     |          |          | P. F.  |         |                      |
| 000085       | Adaptor<br>Socket                     | •     | •                   |          |          |        | •       | 7.                   |
| 000900       | Precast<br>Combi<br>Socket            |       | •                   | 7/17/    |          | 5      |         | 13                   |
| 000901       | Lattice<br>Connector<br>(Torpedo)     |       | •                   |          |          | 1      |         |                      |
| 000902       | Plastic<br>Sleeve                     |       | •                   |          |          |        |         |                      |