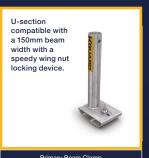

| Brackets are<br>bolted onto the<br>steelwork beam<br>webs up to<br>2400mm centres. | None of the second |  |  |  |
|------------------------------------------------------------------------------------|--------------------|--|--|--|
| I-Beam Attachment                                                                  |                    |  |  |  |