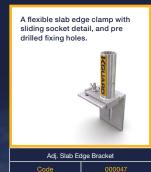

|
| 000900       | Precast<br>Combi<br>Socket            |       | •                   | 7/17/    |          | 5      |         | 13                   |
| 000901       | Lattice<br>Connector<br>(Torpedo)     |       | •                   |          |          | 1      |         |                      |
| 000902       | Plastic<br>Sleeve                     |       | •                   |          |          |        |         |                      |

## **Attachments Guide**

KGUARD® International has a wide range of versatile attachments that deliver world leading edge protection on many various applications. If the solution you require is not listed, please contact our customer services team.















Sockets are welded onto the

steelwork either before fabrication









Combi socket to

cast concrete up

to 120mm using

the J-bolt to fix

16mm - 20mm.

be used in pre





| Brackets are<br>bolted onto the<br>steelwork beam<br>webs up to<br>2400mm centres. | None of the second |  |  |  |
|------------------------------------------------------------------------------------|--------------------|--|--|--|
| I-Beam Attachment                                                                  |                    |  |  |  |

| Developed in conjunction with   |
|---------------------------------|
| Highway Maintenance             |
| Contractors with lanyard fixing |
| points to allow traffic to flow |
| underneath.                     |
|                                 |



For use with pre-cast concrete planks / biscuits, to suit any plank / insitu topp