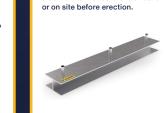

Sockets are welded onto the

steelwork either before fabrication

Combi socket to

cast concrete up

to 120mm using

the J-bolt to fix

16mm - 20mm.

be used in pre