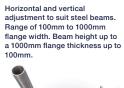

| Brackets are<br>bolted onto the<br>steelwork beam<br>webs up to<br>2400mm centres. | None of the second |  |  |  |
|------------------------------------------------------------------------------------|--------------------|--|--|--|
| I-Beam Attachment                                                                  |                    |  |  |  |