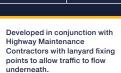

| Developed in conjunction with   |
|---------------------------------|
| Highway Maintenance             |
| Contractors with lanyard fixing |
| points to allow traffic to flow |
| underneath.                     |
|                                 |