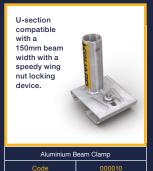

| Brackets are<br>bolted onto the<br>steelwork beam<br>webs up to<br>2400mm centres. | None of the second |  |  |  |
|------------------------------------------------------------------------------------|--------------------|--|--|--|
| I-Beam Attachment                                                                  |                    |  |  |  |