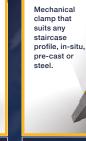

|          | 5      |         | 13                   |
| 000901       | Lattice<br>Connector<br>(Torpedo)     |       | •                   |          |          | 1      |         |                      |
| 000902       | Plastic<br>Sleeve                     |       | •                   |          |          |        |         |                      |

## **Attachments Guide**

KGUARD® International has a wide range of versatile attachments that deliver world leading edge protection on many various applications. If the solution you require is not listed, please contact our customer services team.















Sockets are welded onto the

steelwork either before fabrication









Combi socket to

cast concrete up

to 120mm using

the J-bolt to fix

16mm - 20mm.

be used in pre





| Brackets are<br>bolted onto the<br>steelwork beam<br>webs up to<br>2400mm centres. | None of the second |  |  |  |
|------------------------------------------------------------------------------------|--------------------|--|--|--|
| I-Beam Attachment                                                                  |                    |  |  |  |

| Developed in conjunction with   |
|---------------------------------|
| Highway Maintenance             |
| Contractors with lanyard fixing |
| points to allow traffic to flow |
| underneath.                     |
|                                 |



For use with pre-cast concrete planks / biscuits, to suit any plank / insitu topping depths. Compatible with several types of Cast-In Socket and all KGUARD®



Plastic sleeve to be used wit