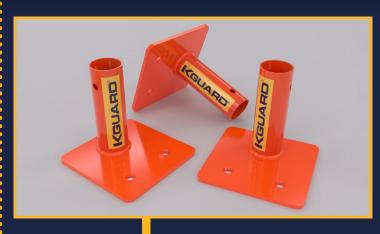

## Socket Plate 200x200mm

| Product:                   | Code:  | Weight: |
|----------------------------|--------|---------|
| 200mm X 200mm Socket Plate | 000019 | 2.5kg   |

- 200mm X 200mm base
- Innovated for use on the Hinkley Point C project where it remains in widespread use
- Simple screw anchor fixing
- Fixings can be inspected / replaced without compromising the system
- Fixings are countersunk to minimize trip hazard
- Unique K-lock system
- Compatibility with all KGUARD<sup>®</sup> posts
- Compatibility with KGUARD<sup>®</sup> K2 Socket Bases