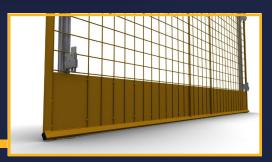

## **Guard Barriers**

| Product:             | Code:  | Weight: |
|----------------------|--------|---------|
| Guard Barrier (1.3m) | 000006 | 12kg    |
| Guard Barrier (2.6m) | 000005 | 20kg    |

- 2N° Lengths 2.6m and 1.3m long x 1.3m high guard barrier
- 4mm mesh thickness, 75mm x 75mm pitch centres
- Additional, 10mm central stiffening bars
- · Galvanised mesh and frame, powder coated for durability
- Rigid frame design construction
- Interlocking sections
- Perimeter housing channel for mesh end protection
- Top and bottom frame profiles angled for added strength
- Integrated 225mm toe board housed and welded within external frame