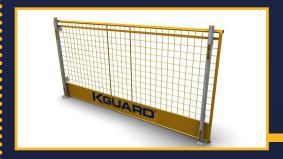

## **Guard Barriers**

| Product:             | Code:  | Weight: |
|----------------------|--------|---------|
| Guard Barrier (1.3m) | 000006 | 12kg    |
| Guard Barrier (2.6m) | 000005 | 20kg    |

- 2N° Lengths 2.6m and 1.3m long x 1.3m high guard barrier
- 4mm mesh thickness, 75mm x 75mm pitch centres
- Additional, 10mm central stiffening bars
- · Galvanised mesh and frame, powder coated for durability
- Rigid frame design construction
- Interlocking sections
- Perimeter housing channel for mesh end protection
- Top and bottom frame profiles angled for added strength
- Integrated 225mm toe board housed and welded within external frame