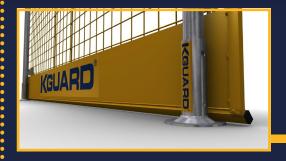

## **Guard Barriers**

| Product:             | Code:  | Weight: |
|----------------------|--------|---------|
| Guard Barrier (1.3m) | 000006 | 12kg    |
| Guard Barrier (2.6m) | 000005 | 20kg    |

- 2N° Lengths 2.6m and 1.3m long x 1.3m high guard barrier
- 4mm mesh thickness, 75mm x 75mm pitch centres
- Additional, 10mm central stiffening bars
- · Galvanised mesh and frame, powder coated for durability
- Rigid frame design construction
- Interlocking sections
- Perimeter housing channel for mesh end protection
- Top and bottom frame profiles angled for added strength
- Integrated 225mm toe board housed and welded within external frame