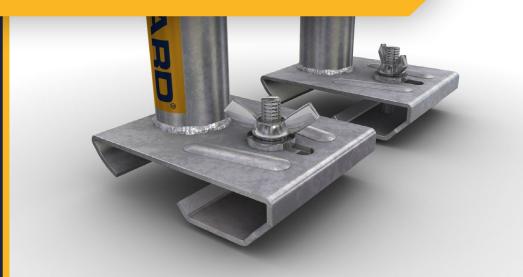

## **Aluminium Beam Clamps**

| Product:                       | Code:  | Weight: |
|--------------------------------|--------|---------|
| Aluminium Primary Beam Clamp   | 000020 | 3.0kg   |
| Aluminium Secondary Beam Clamp | 000010 | 2.5kg   |

- K-lock safety system
- U-Section, compatible with all beam width sizes
- Mechanical Clamp
- Speedy Wing Nut locking device
- Improved safety for high wind loads
- Primary beam clamp maintains height profile as secondary beam clamp