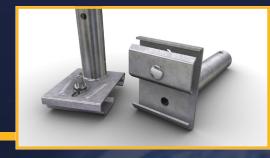

## **Aluminium Beam Clamps**

| Product:                       | Code:  | Weight: |
|--------------------------------|--------|---------|
| Aluminium Primary Beam Clamp   | 000020 | 3.0kg   |
| Aluminium Secondary Beam Clamp | 000010 | 2.5kg   |

- K-lock safety system
- U-Section, compatible with all beam width sizes
- Mechanical Clamp
- Speedy Wing Nut locking device
- Improved safety for high wind loads
- Primary beam clamp maintains height profile as secondary beam clamp