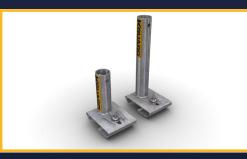

## **Aluminium Beam Clamps**

| Product:                       | Code:  | Weight: |
|--------------------------------|--------|---------|
| Aluminium Primary Beam Clamp   | 000020 | 3.0kg   |
| Aluminium Secondary Beam Clamp | 000010 | 2.5kg   |

- K-lock safety system
- U-Section, compatible with all beam width sizes
- Mechanical Clamp
- Speedy Wing Nut locking device
- Improved safety for high wind loads
- Primary beam clamp maintains height profile as secondary beam clamp