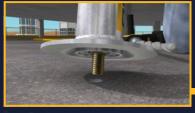

## **Applications:**

Surface mounted, slab side edge fixing options, and non drilling clamping arrangements.

More details / Watch video

Cleverly engineered clamps to fit all sizes of aluminium beam extrusions and timber beam sections.