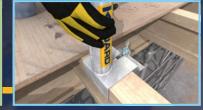

## **Applications:**

Surface mounted, slab side edge fixing options, and non drilling clamping arrangements.

More details / Watch video

Cleverly engineered clamps to fit all sizes of aluminium beam extrusions and timber beam sections.